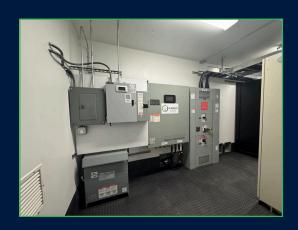

## **INTERNAL COMPONENTS**

- Mitsubishi 9900B-300 kVA / 300 kW
- Rating: 300 kVA / 300 kW
- Input voltage: 480VAC Three Phase Output voltage: 480/VAC - Three Phase
- •Lithium Battery System 14 minute at full load 300 kW
- •External Maintenance Bypass Three Breaker - Kirk Key SKRU Interlock

- Automatic Transfer Switch
  600A / 480V 3 Pole Open Transition
- Airsys HVAC Systems (2) N+1
- Sensaphone Remote Monitoring via Cellular Telemetry

877.885.9208 • sales@cigroup-us.com www.cigroup-us.com