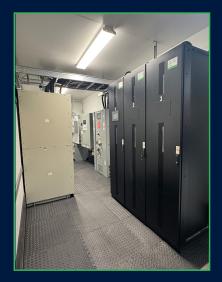

## **INTERNAL COMPONENTS**

- Mitsubishi 9900B-300 kVA / 300 kW
- Rating: 300 kVA / 300 kW
- Input voltage: 480VAC Three Phase Output voltage: 480/VAC - Three Phase
- •Lithium Battery System 14 minute at full load 300 kW
- •External Maintenance Bypass Three Breaker - Kirk Key SKRU Interlock

- Automatic Transfer Switch
  600A / 480V 3 Pole Open Transition
- Airsys HVAC Systems (2) N+1
- Sensaphone Remote Monitoring via Cellular Telemetry

877.885.9208 • sales@cigroup-us.com www.cigroup-us.com