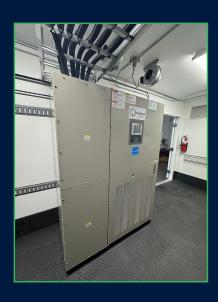

## **INTERNAL COMPONENTS**

- Mitsubishi 9900B-300 kVA / 300 kW
- Rating: 300 kVA / 300 kW
- Input voltage: 480VAC Three Phase Output voltage: 480/VAC - Three Phase
- •Lithium Battery System 14 minute at full load 300 kW
- •External Maintenance Bypass Three Breaker - Kirk Key SKRU Interlock