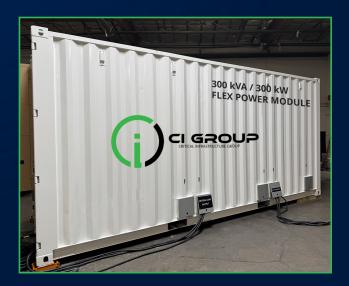

## CI GROUP 300 kVA/ 300 kW OUTDOOR FLEX POWER MODULE

- Dimensions: 8' wide X 26' long (includes HVAC's) X 9'6" high
- External Cam Lock Connections for customer supplied utility power and UPS output to critical load
- All internal components are pre-configured prior to deployment for ease and speed of deployment
- Cooling Redundancy: cooling is pre-installed and configured for N + 1 Redundancy. Two 4-ton Airsys wall-mount units provide cold supply air at the bottom to promote adequate circulation and effective cooling
- Efficient: our ISO Containers are upgraded with interior insulation and reflective roof paint to insure the proper environment for the power protection equipment