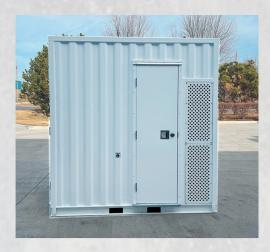

## 80 kW Self Contained Outdoor UPS Pod

*This 80 kW self contained UPS Pod is portable, can be utilized in both Indoor or outdoor applications, has a compact footprint with easy installation and is available for deployment nationwide.* 

Marc Basche • Cl Group Cell 818.674.3783 • Office 775.372.6454 mbasche@cigroup-us.com

| ALL ALL ALL AND A DATA AND A |                            |
|------------------------------|----------------------------|
| UPS Info                     | ormation                   |
| Manufacturer                 | Extreme Power              |
| Model                        | M9080U-80                  |
| Rating                       | 80 kVA / kW                |
| Input Voltage                | 208V – 3 Phase – 4W + G    |
| Output Voltage               | 120/208 – 3 Phase – 4W + G |
| Battery System               | Internal                   |
| Runtime                      | 6 minutes at full load     |
| HVAC Information             |                            |
| Manufacturer                 | LG                         |
| Model                        | LS181HSV5                  |
| Rating                       | (2) 1.5 Ton                |
| Configuration                | N+1                        |
| ATS Information              |                            |
| Manfacturer                  | ABB                        |
| Model                        | OXB400U3X3QB               |
| Rating                       | 400 AMP                    |
| Voltage                      | 208                        |
| Configuration                | 3 Pole - Open Transition   |
| Monitoring                   |                            |
| Wireless Remote Monitoring   | Cellphone or Web Browser   |
| Hardwired                    | Alarm Contacts             |
| POD Specifications           |                            |
| Dimensions                   | 8' x 4' X 8.5'             |
| Weight                       | 5,500 lbs                  |
| Connections                  |                            |
| Source 1                     | 4/0 Cam Lock 4W + G        |
| Source 2                     | 4/0 Cam Lock 4W + G        |
| Source 3                     | 4/0 Cam Lock 4W + G        |
|                              |                            |