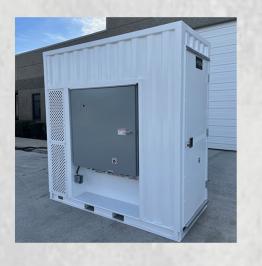

## 80 kW Self Contained Outdoor UPS Pod

*This 80 kW self contained UPS Pod is portable, can be utilized in both Indoor or outdoor applications, has a compact footprint with easy installation and is available for deployment nationwide.* 

Marc Basche • Cl Group Cell 818.674.3783 • Office 775.372.6454 mbasche@cigroup-us.com

| ALL ALL ALL AND A DATA AND A |                            |
|------------------------------|----------------------------|
| UPS Info                     | ormation                   |
| Manufacturer                 | Extreme Power              |
| Model                        | M9080U-80                  |
| Rating                       | 80 kVA / kW                |
| Input Voltage                | 208V – 3 Phase – 4W + G    |
| Output Voltage               | 120/208 – 3 Phase – 4W + G |
| Battery System               | Internal                   |
| Runtime                      | 6 minutes at full load     |
| HVAC Information             |                            |
| Manufacturer                 | LG                         |
| Model                        | LS181HSV5                  |
| Rating                       | (2) 1.5 Ton                |
| Configuration                | N+1                        |
| ATS Information              |                            |
| Manfacturer                  | ABB                        |
| Model                        | OXB400U3X3QB               |
| Rating                       | 400 AMP                    |
| Voltage                      | 208                        |
| Configuration                | 3 Pole - Open Transition   |
| Monitoring                   |                            |
| Wireless Remote Monitoring   | Cellphone or Web Browser   |
| Hardwired                    | Alarm Contacts             |
| POD Specifications           |                            |
| Dimensions                   | 8' x 4' X 8.5'             |
| Weight                       | 5,500 lbs                  |
| Connections                  |                            |
| Source 1                     | 4/0 Cam Lock 4W + G        |
| Source 2                     | 4/0 Cam Lock 4W + G        |
| Source 3                     | 4/0 Cam Lock 4W + G        |
|                              |                            |